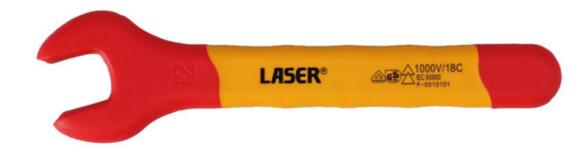

## **Insulated Open Ended Spanner 12mm**

A fully insulated 12mm open end spanner for use on modern hybrid and electric vehicles, suitable for live working up to 1000V AC/ 1500V DC. Both GS and VDE certificated, and manufactured according to the IEC60900 standard for safe use in a high voltage environment.

## **Additional Information**

- Size: 12mm; length: 124mm.
- Safe operator use for live voltages up to 1000V AC / 1500V DC.
- VDE certified. IEC60900:2018 approved for 1000V safe working.
- Manufactured from chrome vanadium.
- Also available as part of a set, Part No. 8558 & Part No. 6048.